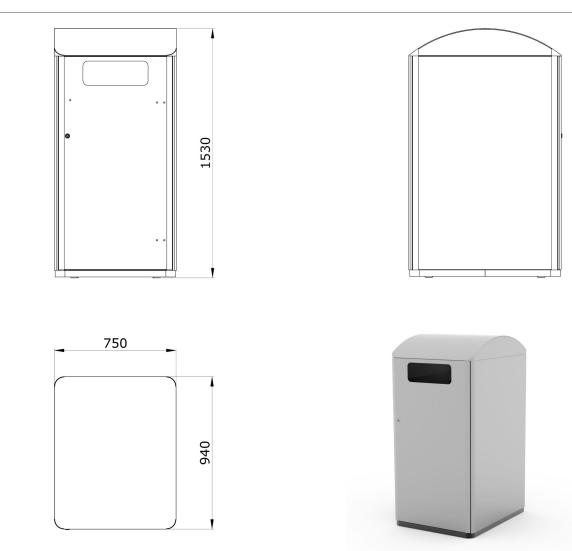

## CONTAINER SHELTER DRIVE IN 360L

## TECHNICAL DATA

| Kind of bin: | Container Shelter for mobile 360 Liter waste conatiners                                            |
|--------------|----------------------------------------------------------------------------------------------------|
| Emptying:    | unlock the snap lock and open the door, the mobile waste Container is free accessible for emptying |
| Volume (L):  | 360                                                                                                |
| Weight (kg): | 175                                                                                                |
| Material:    | galvanised steel or stainless steel                                                                |
| Surface:     | galvanised-painted oder blasted                                                                    |
| Assembly:    | Fixing material additionally available                                                             |
|              |                                                                                                    |