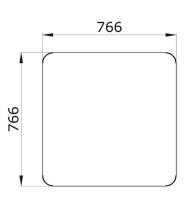

## DRIVE IN CONTAINER SHELTER 240 LITER WITH ROUND TOP

| Kind of bin: | Container Shelter for 240 Liter mobile waste containers                                            |
|--------------|----------------------------------------------------------------------------------------------------|
| Emptying:    | Unlock the snap lock and open the door, the mobile waste Container is free accessible for emptying |
| Volume (L):  | 240                                                                                                |
| Weight (kg): | 155                                                                                                |
| Material:    | Galvanised steel or stainless steel                                                                |
| Surface:     | Galvanised-painted or blasted                                                                      |
| Assembly:    | Fixing material additionally available                                                             |
|              |                                                                                                    |