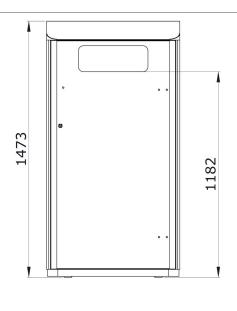

## DRIVE IN CONTAINER SHELTER 240 LITER WITH ROUND TOP

| Kind of bin: | Container Shelter for 240 Liter mobile waste containers                                            |
|--------------|----------------------------------------------------------------------------------------------------|
| Emptying:    | Unlock the snap lock and open the door, the mobile waste Container is free accessible for emptying |
| Volume (L):  | 240                                                                                                |
| Weight (kg): | 155                                                                                                |
| Material:    | Galvanised steel or stainless steel                                                                |
| Surface:     | Galvanised-painted or blasted                                                                      |
| Assembly:    | Fixing material additionally available                                                             |
|              |                                                                                                    |