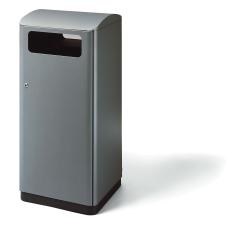

## DRIVE IN CONTAINER SHELTER 240 LITER WITH ROUND TOP

| Kind of bin: | Container Shelter for 240 Liter mobile waste containers                                            |
|--------------|----------------------------------------------------------------------------------------------------|
| Emptying:    | Unlock the snap lock and open the door, the mobile waste Container is free accessible for emptying |
| Volume (L):  | 240                                                                                                |
| Weight (kg): | 155                                                                                                |
| Material:    | Galvanised steel or stainless steel                                                                |
| Surface:     | Galvanised-painted or blasted                                                                      |
| Assembly:    | Fixing material additionally available                                                             |
|              |                                                                                                    |