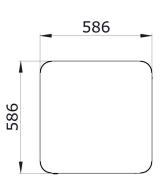

## **TECHNICAL DATA**

| Kind of bin: | Container Shelter for 120 Liter mobile waste container                                             |
|--------------|----------------------------------------------------------------------------------------------------|
| Emptying:    | Unlock the snap lock and open the door, the mobile waste container is free accessible for emptying |
| Volume (L):  | 120                                                                                                |
| Weight (kg): | 125                                                                                                |
| Material:    | galvanised steel or stainless steel                                                                |
| Surface:     | galvanised-painted or blasted                                                                      |
| Assembly:    | Fixing material additionally available                                                             |