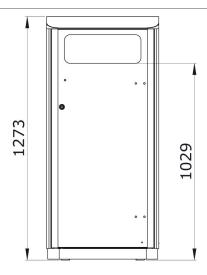

## **TECHNICAL DATA**

| Kind of bin: | Container Shelter for 120 Liter mobile waste container                                             |
|--------------|----------------------------------------------------------------------------------------------------|
| Emptying:    | Unlock the snap lock and open the door, the mobile waste container is free accessible for emptying |
| Volume (L):  | 120                                                                                                |
| Weight (kg): | 125                                                                                                |
| Material:    | galvanised steel or stainless steel                                                                |
| Surface:     | galvanised-painted or blasted                                                                      |
| Assembly:    | Fixing material additionally available                                                             |