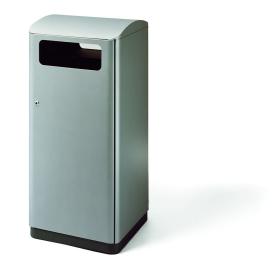

## DRIVE IN CONTAINER SHELTER 120 L WITH ROUND TOP

## **TECHNICAL DATA**

| Kind of bin: | Container Shelter for 120 Liter mobile waste container                                             |
|--------------|----------------------------------------------------------------------------------------------------|
| Emptying:    | Unlock the snap lock and open the door, the mobile waste container is free accessible for emptying |
| Volume (L):  | 120                                                                                                |
| Weight (kg): | 125                                                                                                |
| Material:    | galvanised steel or stainless steel                                                                |
| Surface:     | galvanised-painted or blasted                                                                      |
| Assembly:    | Fixing material additionally available                                                             |