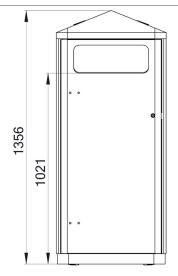

## TECHNICAL DATA

Kind of bin: Container Shelter for 120 Liter mobile waste

containers

Emptying: Unlock the snap lock and open the door, the

mobile waste container is free accessible for

emptying

Volume (L): 120 Weight (kg): 125

Material: Galvanised steel or stainless steel Top:

stainless steel

Surface: galvanised-painted or blasted

Assembly: Fixing material additionally available