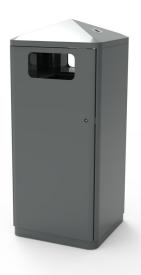

## DRIVE IN CONTAINER SHELTER 120 LITER WITH PYRAMID TOP

## TECHNICAL DATA

Kind of bin: Container Shelter for 120 Liter mobile waste

containers

Emptying: Unlock the snap lock and open the door, the

mobile waste container is free accessible for

emptying

Volume (L): 120 Weight (kg): 125

Material: Galvanised steel or stainless steel Top:

stainless steel

Surface: galvanised-painted or blasted

Assembly: Fixing material additionally available

## **OPTIONS**

- 4 inserts, one per side
- Insert contour individually adjustable (pizza box, glass)
- Ashtray in the roof
- Surface with nubs
- · Anti-graffiti coating
- Bottle rack