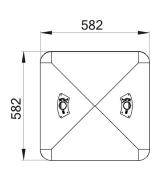

## TECHNICAL DATA

Kind of bin: Container Shelter for 120 Liter mobile waste

containers

Emptying: Unlock the snap lock and open the door, the

mobile waste container is free accessible for

emptying

Volume (L): 120 Weight (kg): 125

Material: Galvanised steel or stainless steel Top:

stainless steel

Surface: galvanised-painted or blasted

Assembly: Fixing material additionally available