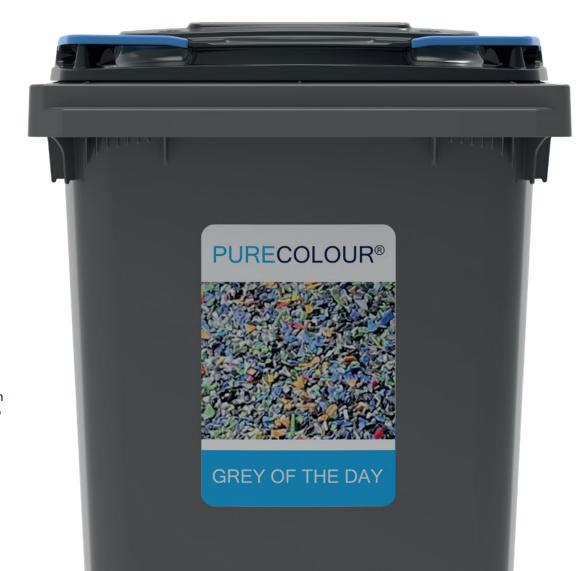

# PURECOLOUR® GREY OF THE DAY

## **GREY OF THE DAY WITH PURECOLOUR®**

PURECOLOUR®, is a colour that is defined by the composition of the reused plastics itself, without colour additives! The colours of the various plastics coming back for recycling are carefully selected to create a range of grey colours. Due to the variances in the colour composition, every day another Grey comes to life as the 'Grey of the Day'. These variances are the visual proof of recycling.