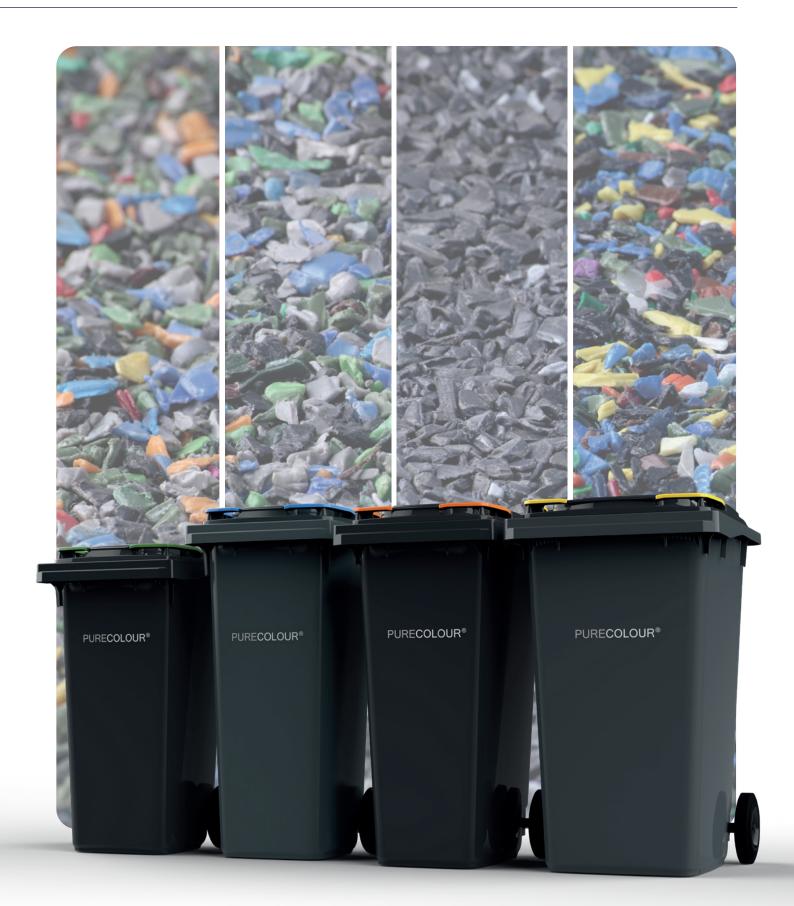

# **PURECOLOUR®**

Every time the plastics come back for reuse, more colour additives are added to reach strict colour requirements. This will compromise a PURE plastic lifecycle.

240 L CL bin with PURECOLOUR® Code FC 930