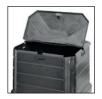

### COMPOSTER 325, 450, 600

| Þ          | Volume           | 325 I                           | 450 I                           | 600 I                           |
|------------|------------------|---------------------------------|---------------------------------|---------------------------------|
| KG         | Weight           | 15 kg                           | 19 kg                           | 23 kg                           |
| $\bowtie$  | Dimensions Ø x H | 700 x 700 x 820 mm              | 828 x 828 x 840 mm              | 828 x 828 x 1090 mm             |
| Μ          | Material         | PP (recycled)                   | PP (recycled)                   | PP (recycled)                   |
| Ľ          | Lid              | Two hinged locking lids on top  | Two hinged locking lids on top  | Two hinged locking lids on top  |
| <b>⊡</b> ≁ | Body             |                                 | Ventilation slots               | Ventilation slots               |
| ¥          | Emptying         | 2 opening flaps at ground level | 4 opening flaps at ground level | 4 opening flaps at ground level |
| J          | Colours          |                                 |                                 |                                 |