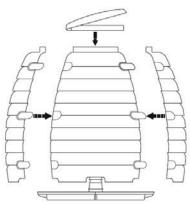

### COMPOSTER 325, 450, 600

| Þ          | Volume           | 325 I                           | 450 I                           | 600 I                           |
|------------|------------------|---------------------------------|---------------------------------|---------------------------------|
| KG         | Weight           | 15 kg                           | 19 kg                           | 23 kg                           |
| $\bowtie$  | Dimensions Ø x H | 700 x 700 x 820 mm              | 828 x 828 x 840 mm              | 828 x 828 x 1090 mm             |
| Μ          | Material         | PP (recycled)                   | PP (recycled)                   | PP (recycled)                   |
| Ľ          | Lid              | Two hinged locking lids on top  | Two hinged locking lids on top  | Two hinged locking lids on top  |
| <b>⊡</b> ≁ | Body             |                                 | Ventilation slots               | Ventilation slots               |
| ¥          | Emptying         | 2 opening flaps at ground level | 4 opening flaps at ground level | 4 opening flaps at ground level |
| J          | Colours          |                                 |                                 |                                 |

#### **COMPOSTER 660**

| Ē         | Volume           | 660 I                                                   |
|-----------|------------------|---------------------------------------------------------|
| KG        | Weight           | 20 kg                                                   |
| $\square$ | Dimensions Ø x H | Ø 1000 x 1120 mm                                        |
| М         | Material         | PP (100% recyclable)                                    |
| ľ         | Lid              | Lid hinged to the ring of the opening                   |
| ₽         | Body             | Four side parts with ventilation ribs                   |
| ¥         | Emptying         | Compost removal via rapid-lock levers at the side parts |
| J         | Colours          | •                                                       |