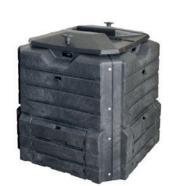

#### **COMPOSTER 660**

| Ē         | Volume           | 660 I                                                   |
|-----------|------------------|---------------------------------------------------------|
| KG        | Weight           | 20 kg                                                   |
| $\square$ | Dimensions Ø x H | Ø 1000 x 1120 mm                                        |
| М         | Material         | PP (100% recyclable)                                    |
| ľ         | Lid              | Lid hinged to the ring of the opening                   |
| ₽         | Body             | Four side parts with ventilation ribs                   |
| ¥         | Emptying         | Compost removal via rapid-lock levers at the side parts |
| J         | Colours          | •                                                       |