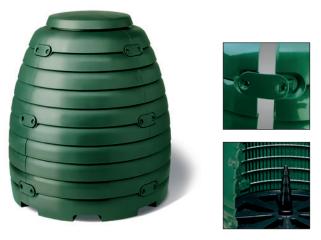

#### **COMPOSTER 660**

| Ē         | Volume           | 660 I                                                   |
|-----------|------------------|---------------------------------------------------------|
| KG        | Weight           | 20 kg                                                   |
| $\square$ | Dimensions Ø x H | Ø 1000 x 1120 mm                                        |
| М         | Material         | PP (100% recyclable)                                    |
| ľ         | Lid              | Lid hinged to the ring of the opening                   |
| ₽         | Body             | Four side parts with ventilation ribs                   |
| ¥         | Emptying         | Compost removal via rapid-lock levers at the side parts |
| J         | Colours          | •                                                       |