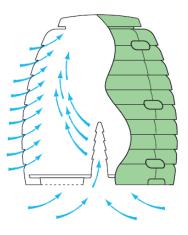

#### COMPOSTING

Our composters are manufactured from high-quality recycled and weather-resistant plastic. They are extremely robust and made to be exceedingly durable. On the inside, they are made to encourage rapid and continuous composting of garden waste, fruit and vegetables into compost rich in nutrients. For the presorting of kitchen waste ESE offers with its series PRE SELECT a wide range of presorting bins.