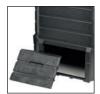

### COMPOSTER 325, 450, 600

| Þ          | Volume           | 325 I                           | 450 I                           | 600 I                           |
|------------|------------------|---------------------------------|---------------------------------|---------------------------------|
| KG         | Weight           | 15 kg                           | 19 kg                           | 23 kg                           |
| $\bowtie$  | Dimensions Ø x H | 700 x 700 x 820 mm              | 828 x 828 x 840 mm              | 828 x 828 x 1090 mm             |
| Μ          | Material         | PP (recycled)                   | PP (recycled)                   | PP (recycled)                   |
| Ľ          | Lid              | Two hinged locking lids on top  | Two hinged locking lids on top  | Two hinged locking lids on top  |
| <b>⊡</b> ≁ | Body             |                                 | Ventilation slots               | Ventilation slots               |
| ¥          | Emptying         | 2 opening flaps at ground level | 4 opening flaps at ground level | 4 opening flaps at ground level |
| J          | Colours          |                                 |                                 |                                 |