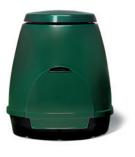

#### **COMPOSTER 660**

| Ē         | Volume           | 660 I                                                   |
|-----------|------------------|---------------------------------------------------------|
| KG        | Weight           | 20 kg                                                   |
| $\square$ | Dimensions Ø x H | Ø 1000 x 1120 mm                                        |
| М         | Material         | PP (100% recyclable)                                    |
| ľ         | Lid              | Lid hinged to the ring of the opening                   |
| ₽         | Body             | Four side parts with ventilation ribs                   |
| ¥         | Emptying         | Compost removal via rapid-lock levers at the side parts |
| J         | Colours          | •                                                       |