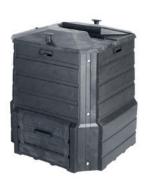

## **COMPOSTER 310**

# MATTIUSSI

| Ē          | Volume           | 310 I                                    |
|------------|------------------|------------------------------------------|
| KG         | Weight           | 9.2 kg                                   |
| $\square$  | Dimensions Ø x H | Ø 800 x 920 mm                           |
| М          | Material         | PP (100% recyclable)                     |
| ľ          | Lid              | Hinged lid with ventilation distance     |
| <b>⊡</b> ≁ | Body             | Smooth, one-piece bottomless hollow body |
| ¥          | Emptying         | Compost removal via sliding door         |
| J          | Colours          |                                          |