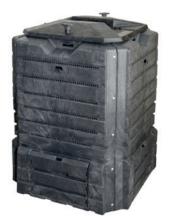

### COMPOSTER 325, 450, 600

| Þ          | Volume           | 325 I                           | 450 I                           | 600 I                           |
|------------|------------------|---------------------------------|---------------------------------|---------------------------------|
| KG         | Weight           | 15 kg                           | 19 kg                           | 23 kg                           |
| $\bowtie$  | Dimensions Ø x H | 700 x 700 x 820 mm              | 828 x 828 x 840 mm              | 828 x 828 x 1090 mm             |
| Μ          | Material         | PP (recycled)                   | PP (recycled)                   | PP (recycled)                   |
| Ľ          | Lid              | Two hinged locking lids on top  | Two hinged locking lids on top  | Two hinged locking lids on top  |
| <b>⊡</b> ≁ | Body             |                                 | Ventilation slots               | Ventilation slots               |
| ¥          | Emptying         | 2 opening flaps at ground level | 4 opening flaps at ground level | 4 opening flaps at ground level |
| J          | Colours          |                                 |                                 |                                 |