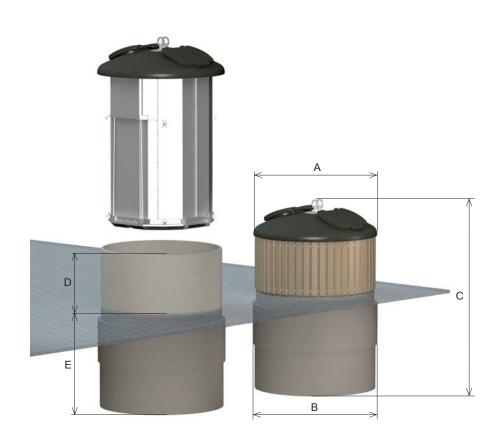

### DIMENSIONS

| DIMENSIONS                       |          |
|----------------------------------|----------|
| Nominal volume (m <sup>3</sup> ) | 5        |
| A Mobile body (mm)               | ø 1940   |
| B Fixed body (mm)                | ø 1960   |
| C Overall height (mm)            | 2980     |
| D Aboveground concrete part (mm) | min. 900 |
| E Underground concrete part (mm) | 1546     |
|                                  |          |