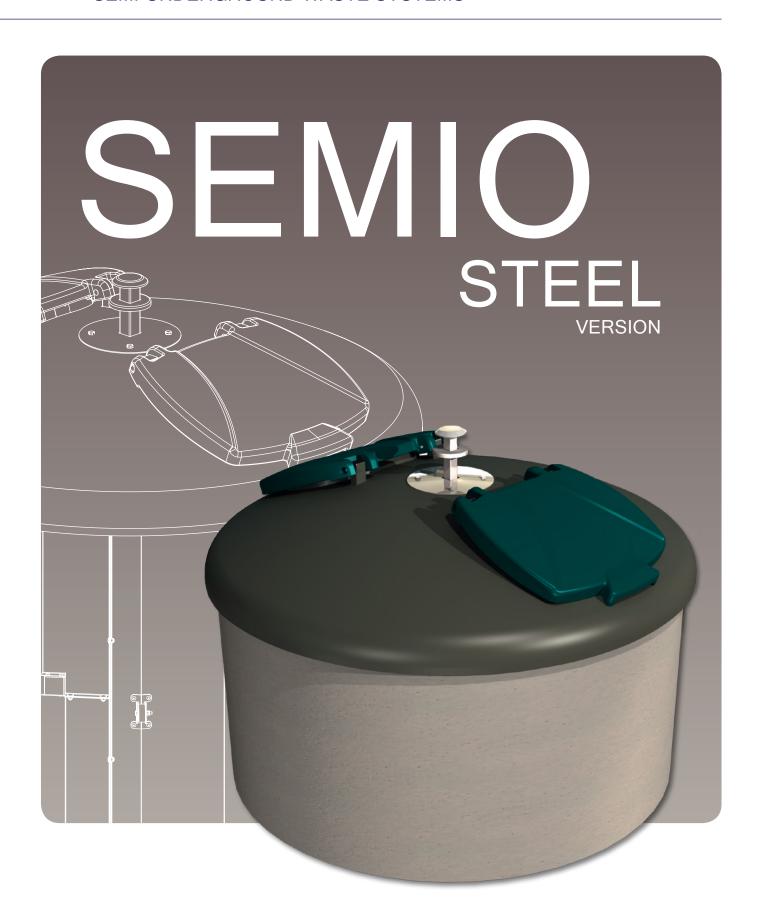

Round insert

Rectangular insert

# PRE-INSTALLED FOR QUICK INSTALLATION

access control

CRANE ATTACHEMENTS AND **BOTTOM FLAPS** 