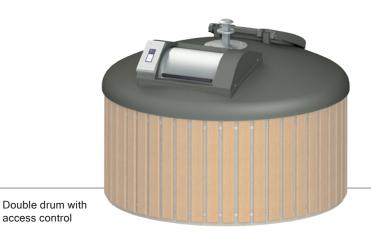

#### **OPTIONS**

| Recycling inserts                       |
|-----------------------------------------|
| Different hoisting systems              |
| Different locking versions              |
| Inserts reducing volume to 3 or 4 m³    |
| Decoration of the concrete: wood panels |
| Double drum / Access control            |
| Fill level monitoring system            |