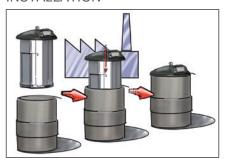

Round insert

Rectangular insert

#### **OPTIONS**

| Recycling inserts                       |
|-----------------------------------------|
| Different hoisting systems              |
| Different locking versions              |
| Inserts reducing volume to 3 or 4 m³    |
| Decoration of the concrete: wood panels |
| Double drum / Access control            |
| Fill level monitoring system            |