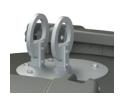

Round insert

Rectangular insert

# PRE-INSTALLED FOR QUICK INSTALLATION

access control

CRANE ATTACHEMENTS AND **BOTTOM FLAPS** 