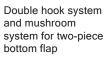

#### **OPTIONS**

| Recycling inserts                       |
|-----------------------------------------|
| Different hoisting systems              |
| Different locking versions              |
| Inserts reducing volume to 3 or 4 m³    |
| Decoration of the concrete: wood panels |
| Double drum / Access control            |
| Fill level monitoring system            |

# PRE-INSTALLED FOR QUICK INSTALLATION

access control

CRANE ATTACHEMENTS AND **BOTTOM FLAPS** 