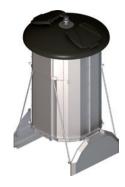

# GETTING TO THE BOTTOM OF THINGS

Perfect for all locations with high amounts of waste: the semiunderground container offers a large fill volume, reduces emptying frequency and lowers maintenance costs. Only one third of the product is visible. The SEMIO with its new straight design and all its finish options can be integrated into many different public spaces.

### DIMENSIONS

| DIMENSIONS                       |          |
|----------------------------------|----------|
| Nominal volume (m <sup>3</sup> ) | 5        |
| A Mobile body (mm)               | ø 1940   |
| B Fixed body (mm)                | ø 1960   |
| C Overall height (mm)            | 2980     |
| D Aboveground concrete part (mm) | min. 900 |
| E Underground concrete part (mm) | 1546     |
|                                  |          |