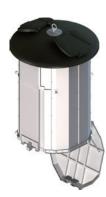

#### COMPREHENSIVE STANDARD

- Large fill volume, yet small space required
- Perfect construction: straight shape and wide bottom-openings to ensure smooth flow of waste from the container
- Mobile body of galvanised steel
- Hoisting system and doors are protected from corrosion by hot-dip galvanised steel
- Reduced odours and noise
- Can be emptied by a single operator
- Fixed body made of concrete with steel reinforcement
- Individual cladding available
- Constructed from materials suitable for recycling
- Absolutely watertight against ground and rain water
- Safety ensured for both user and waste collection personnel
- Low maintenance

### DIMENSIONS

| DIMENSIONS                       |          |
|----------------------------------|----------|
| Nominal volume (m <sup>3</sup> ) | 5        |
| A Mobile body (mm)               | ø 1940   |
| B Fixed body (mm)                | ø 1960   |
| C Overall height (mm)            | 2980     |
| D Aboveground concrete part (mm) | min. 900 |
| E Underground concrete part (mm) | 1546     |
|                                  |          |