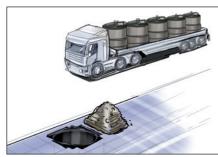

# PRE-INSTALLED FOR QUICK INSTALLATION

access control

CRANE ATTACHEMENTS AND **BOTTOM FLAPS** 