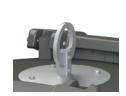

# PRE-INSTALLED FOR QUICK INSTALLATION

access control

CRANE ATTACHEMENTS AND **BOTTOM FLAPS** 