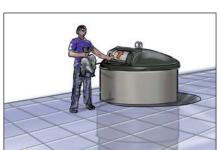

# GETTING TO THE BOTTOM OF THINGS

Perfect for all locations with high amounts of waste: the semiunderground container offers a large fill volume, reduces emptying frequency and lowers maintenance costs. Only one third of the product is visible. The SEMIO with its new straight design and all its finish options can be integrated into many different public spaces.