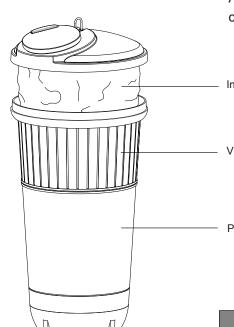

ating        |  |  |  |



### COMPREHENSIVE STANDARD

- Lightweight and robust due to rotomoulding production technique
- Thanks to a stable design no additional body reinforcement is required
- Double layer bag system for high stability
- Bags made from recyclable polypropylene material
- High UV resistance of the visible part
- Very long product life with low maintenance
- The visible part of the container is available with different coatings

### SUPERIOR ERGONOMICS

- Efficient design for optimised emptying, easy cleaning and maintenance
- Inner bag is fixed to the lid during emptying. This saves time.
- Innovative "One Point System" for a faster emptying process by just one person.
- Hygienically clean solution with automatic lid closure
- All sizes have the same comfortable height



Inner Bag

Visible part of the container

Plastic fixed body

#### **DIMENSIONS**





Fast emptying with the "One Hook System"



## **ESE - WE VALUE YOUR RECYCLABLES**



KERBSIDE SYSTEMS
MOBILE CONTAINERS FOR
WASTE AND RECYCLABLES



BRING SYSTEMS
(SEMI-) UNDERGROUND SYSTEMS
COLLECTION BANKS



BIO SELECT LINE
CONTAINERS AND COMPOSTERS
FOR GARDEN AND BIO WASTE



HAZARDOUS WASTE CONTAINERS
MOBILE FUEL CONTAINERS
MOBILE OIL CHANGE UNITS



PUBLIC FURNISHING
BINS FOR THE PUBLIC SPACE



CONTAINER MANAGEMENT
DISTRIBUTION, REGISTRATION,
COLLECTION AND RECYCLING

ESE is Europe's leading manufacturer of temporary storage solutions for waste and recyclables. Our comprehensive range of products is complemented by a full service offer from container management to the recycling of products at t