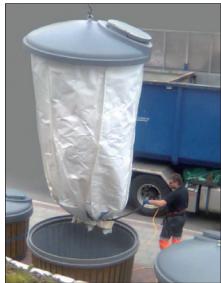

rotomoulding production technique
- Thanks to a stable design no additional body reinforcement is required
- Double layer bag system for high stability
- Bags made from recyclable polypropylene material
- High UV resistance of the visible part
- Very long product life with low maintenance
- The visible part of the container is available with different coatings

### SUPERIOR ERGONOMICS

- Efficient design for optimised emptying, easy cleaning and maintenance
- Inner bag is fixed to the lid during emptying. This saves time.
- Innovative "One Point System" for a faster emptying process by just one person.
- Hygienically clean solution with automatic lid closure
- All sizes have the same comfortable height



Inner Bag

Visible part of the container

Plastic fixed body

#### **DIMENSIONS**





Fast emptying with the "One Hook System"



## **ESE - WE VALUE YOUR RECYCLABLES**



KERBSIDE SYSTEMS
MOBILE CONTAINERS FOR
WASTE AND RECYCLABLES



BRING SYSTEMS
(SEMI-) UNDERGROUND SYSTEMS
COLLECTION BANKS



BIO SELECT LINE
CONTAINERS AND COMPOSTERS
FOR GARDEN AND BIO WASTE



HAZARDOUS WASTE CONTAINERS
MOBILE FUEL CONTAINERS
MOBILE OIL CHANGE UNITS



PUBLIC FURNISHING
BINS FOR THE PUBLIC SPACE



CONTAINER MANAGEMENT
DISTRIBUTION, REGISTRATION,
COLLECTION AND RECYCLING

ESE is Europe's leading manufacturer of temporary storage solutions for waste and recyclables. Our comprehensive range of products is complemented by a full service offer from container management to the recycling of products at the end of their lifetime. Specialists in all departments develop solutions to meet our