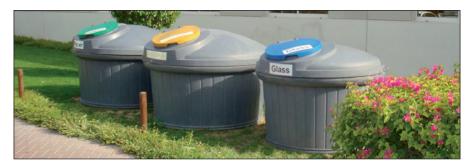

#### **SELECTION OF OPTIONS**

| Recycling inserts: glass, paper or packaging |  |  |  |
|----------------------------------------------|--|--|--|
| Bespoke decoration for the fixed body        |  |  |  |
| Three different materials for the inner bag  |  |  |  |
| available                                    |  |  |  |
| Various locking systems and colours          |  |  |  |
| IRDC system ( access control system)         |  |  |  |
| Level measurement system                     |  |  |  |
| Camera information system                    |  |  |  |
| "Four-point-system" for emptying             |  |  |  |
| Anchoring systems to prevent floating        |  |  |  |