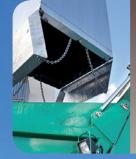

#### A BAG FULL OF POSSIBILITIES

BAGIO products are the perfect solution for locations with high quantities of waste in parks or service areas for example. BAGIO offers an invisible large fill volume and a comfortable height. The weight of the waste and gravity automatically compress the waste and reduce its volume. Infrequent emptying saves cost. The eco-friendly standard version of the BAGIO system comes

without print and decoration. Different colours and designs are available on request. BAGIO is a highly efficient modern semi-underground system with a clever bag system instead of a solid inner container. The bags are made from robust and recyclable polypropylene. The relatively low weight does not require special trucks for emptying, a standard truck with crane is sufficient.

#### **DIMENSIONS**

Fast emptying with the "One Hook System"