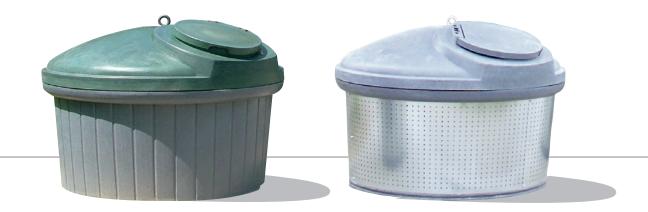

ith a more solid bag. In addition, the solid bag contains a 50 I tank for occuring liquids at the bottom.



Wood panel cladding

#### **SELECTION OF OPTIONS**

| Recycling inserts: glass, paper or packaging |  |  |  |
|----------------------------------------------|--|--|--|
| Bespoke decoration for the fixed body        |  |  |  |
| Three different materials for the inner bag  |  |  |  |
| available                                    |  |  |  |
| Various locking systems and colours          |  |  |  |
| IRDC system ( access control system)         |  |  |  |
| Level measurement system                     |  |  |  |
| Camera information system                    |  |  |  |
| "Four-point-system" for emptying             |  |  |  |
| Anchoring systems to prevent floating        |  |  |  |



### COMPREHENSIVE STANDARD

- Lightweight and robust due to rotomoulding production technique
- Thanks to a stable design no additional body reinforcement is required
- Double layer bag system for high stability
- Bags made from recyclable polypropylene material
- High UV resistance of the visible part
- Very long product life with low maintenance
- The visible part of the container is available with different coatings

### SUPERIOR ERGONOMICS

- Efficient design for optimised emptying, easy cleaning and maintenance
- Inner bag is fixed to the lid during emptying. This saves time.
- Innovative "One Point System" for a faster emptying process by just one person.
- Hygienically clean solution with automatic lid closure
- All sizes have the same comfortable height



Inner Bag

Visible part