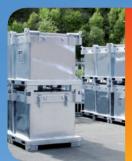

#### **TECHNICAL DATA**

|                                   | BIO BAGIO* | BAGIO 1 | BAGIO 3 | BAGIO 5 |
|-----------------------------------|------------|---------|---------|---------|
| Volume (m³)                       | 0,6        | 1,3     | 3       | 5       |
| Max. safe liner working load (kg) | 600        | 1500    | 1500    | 2000    |
| A Installation depth (mm)         | 1750       | 1750    | 1750    | 1750    |
| B Visible container height (mm)   | 1250       | 1250    | 1250    | 1250    |
| C Lid diameter (mm)               | 1150       | 1150    | 1500    | 1820    |

<sup>\*</sup> Bio BAGIO: Standard BAGIO models come with regular bags - the Bio BAGIO is fitted with a more solid bag. In addition, the solid bag contains a 50 I tank for occuring liquids at the bottom.