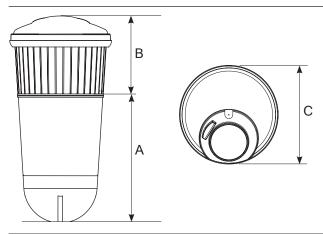

#### **TECHNICAL DATA**

|                                   | BIO BAGIO* | BAGIO 1 | BAGIO 3 | BAGIO 5 |
|-----------------------------------|------------|---------|---------|---------|
| Volume (m³)                       | 0,6        | 1,3     | 3       | 5       |
| Max. safe liner working load (kg) | 600        | 1500    | 1500    | 2000    |
| A Installation depth (mm)         | 1750       | 1750    | 1750    | 1750    |
| B Visible container height (mm)   | 1250       | 1250    | 1250    | 1250    |
| C Lid diameter (mm)               | 1150       | 1150    | 1500    | 1820    |

#### **DIMENSIONS**

Fast emptying with the "One Hook System"