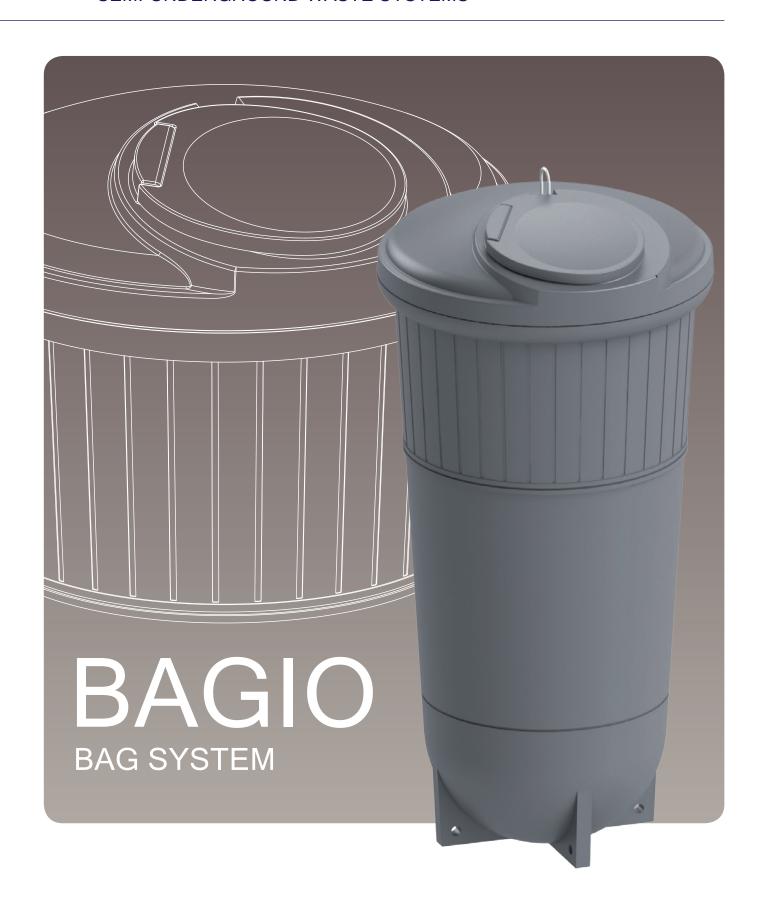

#### A BAG FULL OF POSSIBILITIES

BAGIO products are the perfect solution for locations with high quantities of waste in parks or service areas for example. BAGIO offers an invisible large fill volume and a comfortable height. The weight of the waste and gravity automatically compress the waste and reduce its volume. Infrequent emptying saves cost. The eco-friendly standard version of the BAGIO system comes

without print and decoration. Different colours and designs are available on request. BAGIO is a highly efficient modern semi-underground system with a clever bag system instead of a solid inner container. The bags are made from robust and recyclable polypropylene. The relatively low weight does not require special trucks for emptying, a standard truck with crane is sufficient.